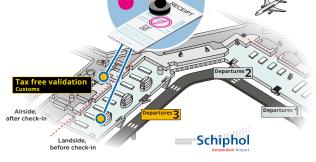

How to get more refund

Collect all your receipts\*

Gather all receipts and/or tax-free forms from 55.000+ participating\*(web)shops as listed in our mobile app or via www.vatfree.com.

Get your purchase receipts stamped by Customs
At the airport, before check-in, you will need to visit

Customs to get an **Export Validation Stamp on all your receipts.** This will prove you are taking the goods back home. The Customs officer might ask to see your goods before validating your receipts.